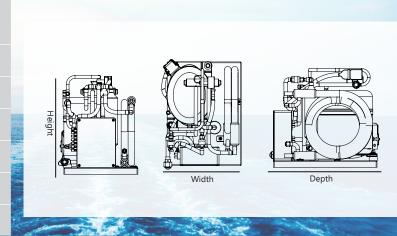

## SPECIFICATIONS AND DIMENSIONS

| Model | BTU @ 60 HZ (50 HZ) | AMP Draw 115V (230V) | Dimensions: HxWxD in. (mm)                 | Weight: Lbs (kg) |
|-------|---------------------|----------------------|--------------------------------------------|------------------|
| RC08  | 8,000 (6,600)       | 8.9 (4.4)            | 14 (355.6) x 10 (254) x 14 (355.6)         | 59 (26.79)       |
| RC12  | 12,000 (10,000)     | n/a (5.9)            | 14 (355.6) x 10 (254) x 14 (355.6)         | 64 (29.06)       |
| RC16  | 16,000 (13,250)     | 15 (6.2)             | 14 (355.6) x 10 (254) x 14 (355.6)         | 66 (29.96)       |
| RC24  | 24,000 (20,000)     | n/a (12)             | 17 (431.8) x 15.25 (387.3) x 26.5 (673.1)  | 120 (54.48)      |
| RC32  | 32,000 (26,500)     | n/a (16.5)           | 17 (431.8) x 15.25 (387.3) x 26.5 (673.1)  | 128 (58.11)      |
| RC40  | 40,000 (33,000)     | n/a (22.5)           | 17 (431.8) x 15.25 (387.3) x 26.5 (673.1)  | 130 (59.02)      |
| RC48  | 48,000 (40,000)     | n/a (22.7)           | 16.8 (426.7) x 15.75 (400) x 26.5 (673.1)  | 149 (67.65)      |
| RC60  | 60,000 (50,000)     | n/a (26)             | 18.71 (475.2) x 15.75 (400) x 26.5 (673.1) | 152 (69.01)      |

Information and dimensions are subject to change without notice.

## **DIMENSIONAL DRAWINGS**