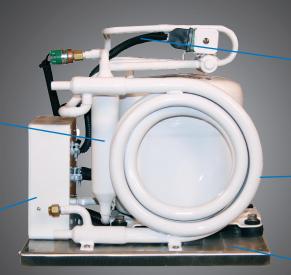

## **DIRECT EXPANSION AIR CONDITIONING**

High capacity — accumulator-drier

 Electrical components housed in non-conductive Bakelite enclosure

- Wire covered in fire resistant sheathing
  - Fluted copper-nickel and copper jacketed condenser for maximum efficiency
- Stainless steel vibration isolation mounting

## FEATURES AND BENEFITS

- » Single pass fluted coaxial copper-nickel counter flow condenser allows low sea water velocity while providing maximum efficiency and even condensing.
- » High and low charging ports easily accessible.
- » Wiring covered with fire resistant sheathing.
- » 316L grade stainless steel chassis, fasteners and hardware.
- » Rubber vibration compressor isolation mounting feet.
- » Small overall size.
- » Two-part urethane paint system.